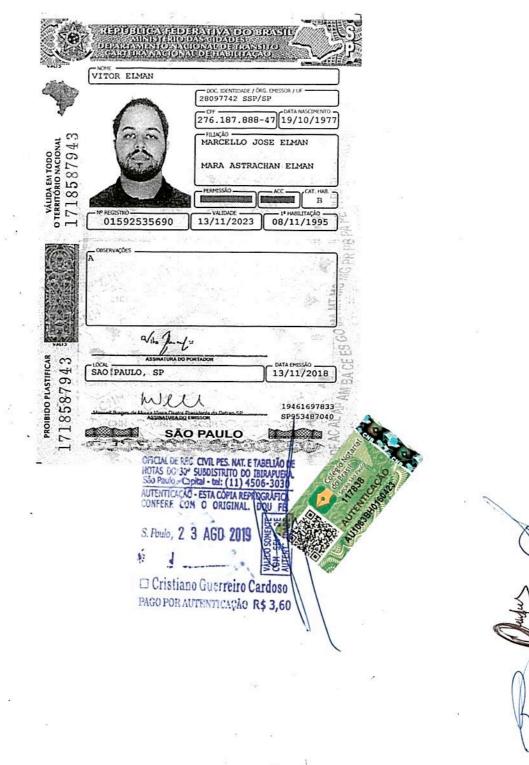

#### 13a ALTERAÇÃO DO CONTRATO SOCIAL

Pelo presente instrumento,

- I. CMGRP BRAZIL HOLDINGS LTDA., sociedade empresária limitada, com sede na Cidade de São Paulo, Estado de São Paulo, na Rua Bahia, 1.126 (parte), Higienópolis, CEP 01244-000, inscrita no CNPJ/MF sob o nº 02.886.590/0001-27, com seu Contrato Social arquivado na Junta Comercial do Estado de São Paulo sob o NIRE 35.218.875.729, neste ato representada por seu administrador, Roberto Barbosa Tucci, brasileiro, casado, administrador de empresas, portador da cédula de identidade RG nº 25.028.859-X SSP/SP, inscrito no CPF/MF sob o nº 188.084.788-40, residente e domiciliado na Cidade de São Paulo, Estado de São Paulo, na Rua Elizabeth Barbegian Baldinato, No. 130, apt. 202, Vila Suzana, CEP 05630-070;
- II. VITOR ELMAN, brasileiro, casado sob o regime da comunhão parcial de bens, publicitário, portador da cédula de identidade RG nº 28.097.742-6 SSP/SP, inscrito no CPF/MF sob o nº 276.187.888-47, residente e domiciliado na Cidade de São Paulo, Estado de São Paulo, na Rua Doutor Gabriel dos Santos, nº 749, apto. 21, Higienópolis, CEP 01231-011;
- EDUARDO ROBERTO TUCUNDUVA COELHO, brasileiro, divorciado, III. empresário, portador da cédula de identidade RG nº 32.011.551-3 SSP/SP, inscrito no CPF/MF sob o nº 279.846.168-50, residente e domiciliado na Cidade de São Paulo, Estado de São Paulo, na Rua da Paz, nº 2.150, apto. 71, Bloco Aruba, Chácara Santo Antonio, CEP 04713-002;