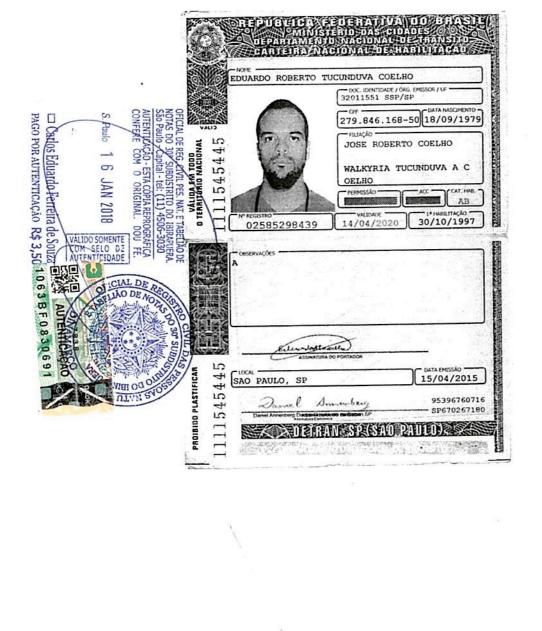

#### 13a ALTERAÇÃO DO CONTRATO SOCIAL

Pelo presente instrumento,

- I. CMGRP BRAZIL HOLDINGS LTDA., sociedade empresária limitada, com sede na Cidade de São Paulo, Estado de São Paulo, na Rua Bahia, 1.126 (parte), Higienópolis, CEP 01244-000, inscrita no CNPJ/MF sob o nº 02.886.590/0001-27, com seu Contrato Social arquivado na Junta Comercial do Estado de São Paulo sob o NIRE 35.218.875.729, neste ato representada por seu administrador, Roberto Barbosa Tucci, brasileiro, casado, administrador de empresas, portador da cédula de identidade RG nº 25.028.859-X SSP/SP, inscrito no CPF/MF sob o nº 188.084.788-40, residente e domiciliado na Cidade de São Paulo, Estado de São Paulo, na Rua Elizabeth Barbegian Baldinato, No. 130, apt. 202, Vila Suzana, CEP 05630-070;
- II. VITOR ELMAN, brasileiro, casado sob o regime da comunhão parcial de bens, publicitário, portador da cédula de identidade RG nº 28.097.742-6 SSP/SP, inscrito no CPF/MF sob o nº 276.187.888-47, residente e domiciliado na Cidade de São Paulo, Estado de São Paulo, na Rua Doutor Gabriel dos Santos, nº 749, apto. 21, Higienópolis, CEP 01231-011;
- EDUARDO ROBERTO TUCUNDUVA COELHO, brasileiro, divorciado, III. empresário, portador da cédula de identidade RG nº 32.011.551-3 SSP/SP, inscrito no CPF/MF sob o nº 279.846.168-50, residente e domiciliado na Cidade de São Paulo, Estado de São Paulo, na Rua da Paz, nº 2.150, apto. 71, Bloco Aruba, Chácara Santo Antonio, CEP 04713-002;

CLÁUSULA 8ª. Para a administração da Sociedade, ficam designados os seguintes Diretores: (i) EDUARDO ROBERTO TUCUNDUVA COELHO, brasileiro, divorciado, empresário, portador da cédula de identidade RG nº 32.011.551-3 SSP/SP, inscrito no CPF/MF sob o nº 279.846.168-50, residente e domiciliado na Cidade de São Paulo, Estado de São Paulo, na Rua da Paz, nº 2.150, apto. 71, Bloco Aruba, Chácara Santo Antonio, CEP 04713-002, para ocupar o cargo de Diretor Presidente; (ii) VITOR ELMAN, brasileiro, casado sob o regime da comunhão parcial de bens, publicitário, portador da cédula de identidade RG nº 28.097.742-6 SSP/SP, inscrito no CPF/MF sob o nº 276.187.888-7, residente e domiciliado na Cidade de São Paulo, Estado de São Paulo, na Rua Doutor Gabriel dos Santos, nº 49, apto. 21, Higienópolis, CEP 01231-011, para ocupar o cargo de Diretor sem designação específica; (iii) ANA PAULA TUCUNDUVA COELHO MORALES, brasileira, casada sob o regime da comunhão parcial de bens, empresária, portadora da cédula de identidade RG nº 26.213.960-1 SSP/SP, inscrita no CPF/MF sob o nº 264.644.668-36, residente e domiciliada na Cidade de São Paulo, Estado de São Paulo, na Rua da Paz, nº 2.150, apto. 162, Bloco Aruba, Chácara Santo Antônio, CEP 04713-002, para ocupar o cargo de Diretora sem designação específica; (iv) RODRIGO MARTINEZ, brasileiro, solteiro, maior, empresário, portador da cédula de identidade RG nº 33.550.613-6 SSP/SP, inscrito no CPF/MF sob o nº 349.803.128-70, residente e domiciliado na Cidade de São Caetano do Sul, na Rua Luis Fiorotti, nº 56, Bairro Olímpico, CEP 09570-030, para ocupar o cargo de Diretor sem designação específica.