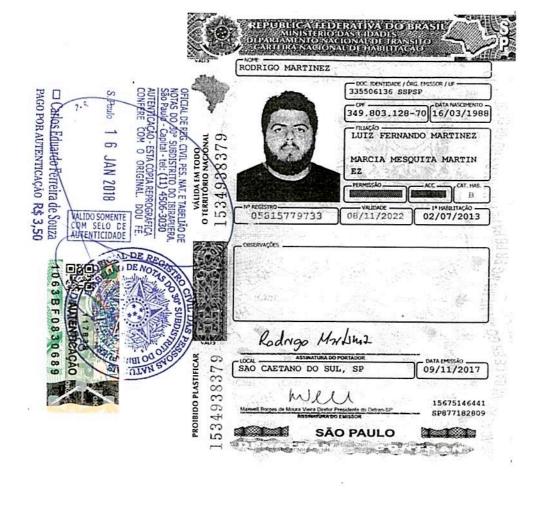

S. Paulo 1 2 ABR 2019

□Débora Daniel de Mattos Ramos PAGO POR AUTENTICAÇÃO R\$ 3,60

SH BRANCO

- ANA PAULA TUCUNDUVA COELHO MORALES, brasileira, casada sob o regime da comunhão parcial de bens, empresária, portadora da cédula de identidade RG nº 26.213.960-1 SSP/SP, inscrita no CPF/MF sob o nº 264.644.668-36, residente e domiciliada na Cidade de São Paulo, Estado de São Paulo, na Rua da Paz, nº 2.150, apto. 162, Bloco Aruba, Chácara Santo Antônio, CEP 04713-002;
- ٧. RODRIGO MARTINEZ, brasileiro, solteiro, maior, empresário, portador da cédula de identidade RG nº 33.550.613-6 SSP/SP, inscrito no CPF/MF sob o nº 349.803.128-70, residente e domiciliado na Cidade de São Caetano do Sul, Estado de São Paulo, na Rua Luis Fiorotti, nº 56, Bairro Olímpico, CEP 09570-030;
- BRUNO FERRO DA SILVA, brasileiro, solteiro, maior, publicitário, portador da cédula de identidade RG nº 19.820.7-6 SSP/DF, inscrito no CPF/MF sob o nº 725.242.351-49, residente e domiciliado na Cidade de São Paulo, Estado de São Paulo, na Rua Apiacás, 62, apto. 22, Perdizes, CEP 05017-020;

CLÁUSULA 8ª. Para a administração da Sociedade, ficam designados os seguintes Diretores: (i) EDUARDO ROBERTO TUCUNDUVA COELHO, brasileiro, divorciado, empresário, portador da cédula de identidade RG nº 32.011.551-3 SSP/SP, inscrito no CPF/MF sob o nº 279.846.168-50, residente e domiciliado na Cidade de São Paulo, Estado de São Paulo, na Rua da Paz, nº 2.150, apto. 71, Bloco Aruba, Chácara Santo Antonio, CEP 04713-002, para ocupar o cargo de Diretor Presidente; (ii) VITOR ELMAN, brasileiro, casado sob o regime da comunhão parcial de bens, publicitário, portador da cédula de identidade RG nº 28.097.742-6 SSP/SP, inscrito no CPF/MF sob o nº 276.187.888-7, residente e domiciliado na Cidade de São Paulo, Estado de São Paulo, na Rua Doutor Gabriel dos Santos, nº 49, apto. 21, Higienópolis, CEP 01231-011, para ocupar o cargo de Diretor sem designação específica; (iii) ANA PAULA TUCUNDUVA COELHO MORALES, brasileira, casada sob o regime da comunhão parcial de bens, empresária, portadora da cédula de identidade RG nº 26.213.960-1 SSP/SP, inscrita no CPF/MF sob o nº 264.644.668-36, residente e domiciliada na Cidade de São Paulo, Estado de São Paulo, na Rua da Paz, nº 2.150, apto. 162, Bloco Aruba, Chácara Santo Antônio, CEP 04713-002, para ocupar o cargo de Diretora sem designação específica; (iv) RODRIGO MARTINEZ, brasileiro, solteiro, maior, empresário, portador da cédula de identidade RG nº 33.550.613-6 SSP/SP, inscrito no CPF/MF sob o nº 349.803.128-70, residente e domiciliado na Cidade de São Caetano do Sul, na Rua Luis Fiorotti, nº 56, Bairro Olímpico, CEP 09570-030, para ocupar o cargo de Diretor sem designação específica.