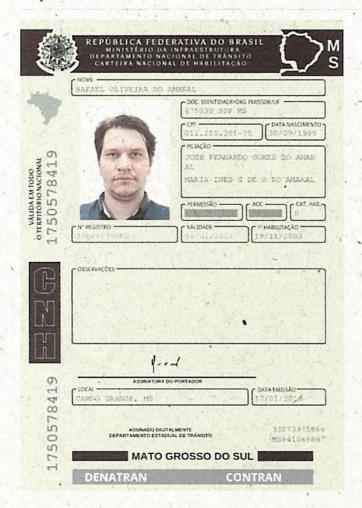

| Identificação do(s | s) Assinante(s)         | ASSET VARIOR |         | 91111 | -  |
|--------------------|-------------------------|--------------|---------|-------|----|
| CPF                | Nome                    |              |         |       | /* |
| 012.210.301-75     | RAFAEL OLIVEIRA DO AMAR | RAL          | 7 3 4 1 | 3 2 5 |    |

# 16ª ALTERAÇÃO CONTRATUAL E CONSOLIDAÇÃO COMPET MARKETING E COMUNICAÇÃO LTDA CNPJ N° 03.890.600/0001-60

- 1- RODRIGO PEREZ RAMOS, brasileiro, natural de Curitiba-PR, nascido em 11/02/1986, casado sob o regime de separação de bens, administrador, portador do CPF nº 009.534.621-02 e RG 000934286 SEJUSP/MS, residente e domiciliado na cidade de Campo Grande/MS, na Rua Lilia Oshiro, nº 31, Bairro Carandá Bosque, CEP 79031-005.
- 2- RAFAEL OLIVEIRA DO AMARAL, brasileiro, natural de Campo Grande-MS, nascido em 30/09/1985, casado sob o regime de comunhão parcial de bens, administrador de empresas, portador do CPF 012.210.301-75 e do RG 875.030 SSP/MS, residente e domiciliado na cidade de Campo Grande, Estado de Mato Grosso do Sul, na Rua Fragata nº 16, Morada Verde, CEP 79.013-694.

2- RAFAEL OLIVEIRA DO AMARAL, brasileiro, natural de Campo Grande-MS, nascido em 30/09/1985, casado sob o regime de comunhão parcial de bens, administrador de empresas, portador do CPF 012.210.301-75 e do RG 875.030 SSP/MS, residente e domiciliado na cidade de Campo Grande, Estado de Mato Grosso do Sul, na Rua Fragata nº 16, Morada Verde, CEP 79.013-694.