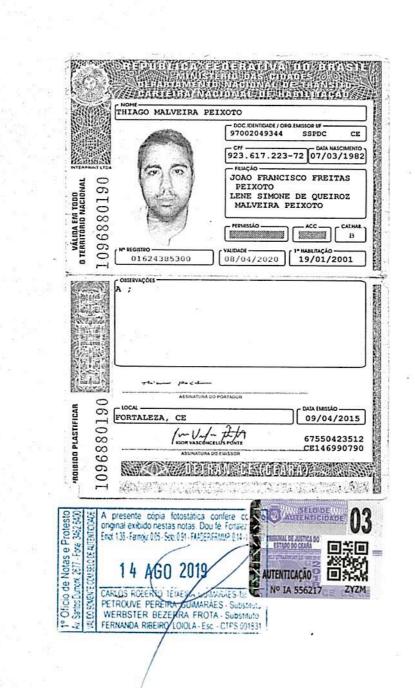

### CONTRATO SOCIAL

THIAGO MALVEIRA PEIXOTO, brasileiro, solteiro, nascido em 07.03.1982, natural de Fortaleza-Ce., publicitário, portador da carteira de identidade nº 97002049344 SSP-CE., e CPF nº 923.617.223-72, residente e domiciliado em Fortaleza-Ce., na Rua Desembargador Leite Albuquerque, 1102 - apto. 601, Aldeota, CEP. 60150-150, OCTÁVIO DE MACEDO MONTEIRO, brasileiro, solteiro, nascido em 16.08.1983, natural de Fortaleza-Ce., publicitário, portador da carteira de identidade nº 99002178272 - SSP-CE., e CPF 645.341.703-00, residente e domiciliado em Fortaleza-Ce., na Rua Júlio Azevedo, 1670, apto. 502, Papicu, CEP. 60.175-780 e PAULO VICTOR ADEODATO CAVALCANTE, brasileiro, solteiro, nascido em 13.07.1983, natural de Fortaleza-Ce., publicitário, portador da carteira de identidade nº 99002271817 SSP-CE. e CPF 667.161.283-87, residente e domiciliado em Fortaleza-Ce, na Rua Paula Ney , 838, apto. 1800, Aldeota, CEP. 60.140-200 e EDUARDO BRÍGIDO MONTEIRO NETO, brasileiro, natural de Fortaleza, Ceará, nascido em 18/04/1971, casado em regime de comunhão parcial de bens, empresário, portador da carteira de identidade nº 07441 - CRA-CE e CPF 296.621.173,34, residente e domiciliado na Rua Visconde de Mauá nº 1450, Apto 200, Aldeota, Fortaleza, Ceará, CEP 60.125-160, tem justo e contratado uma sociedade empresária limitada que se regerá pelas cláusulas e condições seguintes.