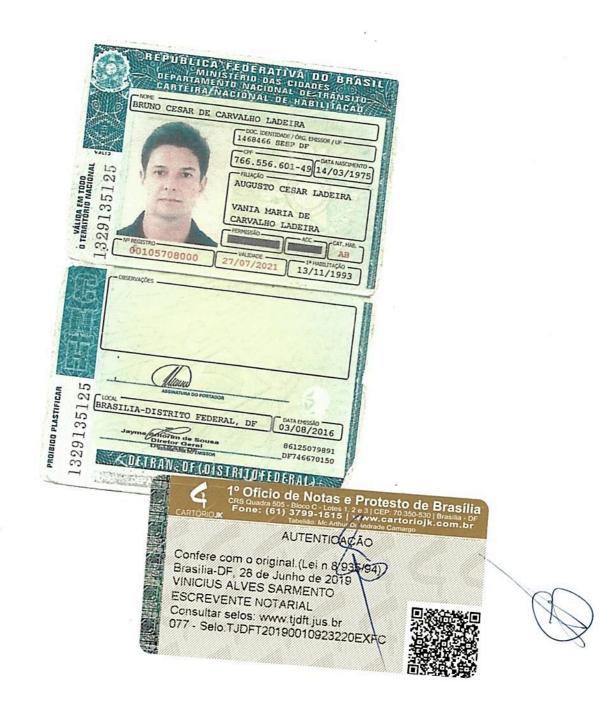

tratual.

Brasília - DF, 29 de Maio de 2019.

BRUNO CÉSAR DE CARVALHO LADEIRA

FELLIPE MARINELLI MORAIS SILVA

Testemunhas:

Rogerio Souza Duarte da Silva

RG: 1.516.395 SSP/DF CPF: 573.599.971-00 Victor Pradera Resende RG: 2.167.311 SSP/DF

CPF: 023.595.461-63

B

1

6









Junta Comercial do Distrito Federal

Certifico registro sob o nº 1296078 em 02/08/2019 da Empresa L2W3 DIGITAL LTDA, Nire 53201156958 e protocolo 191296228 - 01/08/2019. Autenticação: AC32FE70F8704615818288B09A5D737D58EE9AF9. Maxmiliam Patriota Carneiro - Secretário-Geral. Para validar este documento, acesse http://jcdf.mdic.gov.br e informe nº do protocolo 19/129.622-8 e o código de segurança 2SmG Esta cópia foi autenticada digitalmente e assinada em 05/08/2019 por Maxmiliam Patriota Carneiro - Secretário-Geral.















1º Ofício de Notas e Protesto de Brasilia CRS Quadra 505 - Bloco C - Lotea 1, 2 e 3 | CEP, 70.350-530 | Brasilia - DF Fone: (61) 3799-1515 | www.cartorlojk.com.br

AUTENTICAÇÃO

Confere com o original (Leve 8 935/94)
Brasilia-DF, 28 de Junho de 2019
VINICIUS ALVES SARMENTO
ESCREVENTE NOTARIAL
Consultar selos montrials

Consultar selos: www.tjdft.jus/br 077 - Selo TJDFT20190010923210PBBE

















### REPÚBLICA FEDERATIVA DO BRASIL

SERVIÇOS NOTARIAIS E DE REGISTROS DO DISTRITO FEDERAL

5° OFÍCIO DE NOTAS, REGISTRO CIVIL, TÍTULOS E DOCUMENTOS PROTESTOS DE TÍTULOS E PESSOAS JURÍDICAS DO GUARÁ/DF

CNPJ: 15.664.341/0001-39

TITULAR: EMIVAL MOREIRA DE ARAÚJO

CONTROLE Nº: 216746

TABLA ESPECIAL GUARÁ I - DF - CEP: 71.010-003 OLVEL E PROTPIO A

FONE: (61) 3552-0005 - 3568-32