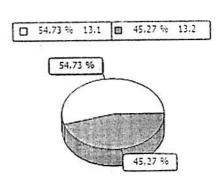

rovisões

2.522.932,45

11.2 Patrimônio Líquido

2.401.922,21 = 1,05

Interpretação : Quanto maior, melhor. O resultado positivo é de 105,04 % do capital próprio.



#### 12 - Rentabilidade do Ativo

12.1 Lucro Líquido

2.021.119,06

12.2 Ativo

3.922.160,99 = 0,52

Interpretação: Quanto maior, melhor. A empresa obtém R\$ 51,53 de lucro para

cada R\$ 100,00 de investimento total.





ROGERIO SOUZA DUARTE DA SILVA

NUBIA - 13:15:09





6.



Nome: L2W3 DIGITAL LTDA CNPJ: 05.244.232/0001-09

Folha:5

#### ÍNDICES DE RENTABILIDADE

#### 13 - Rentabilidade do Patrimônio Líquido

13.1 Lucro Líquido

2.021.119,06

13.2 Patrimônio Líquido Médio

1.671.481,63

Interpretação : Quanto maior, melhor. A empresa obtém R\$ 120,92 de lucro para cada R\$ 100,00 de capital próprio investido, em média.



#### 14 - Giro do Ativo

14.1 Vendas Líquidas

6.212.855,51

14.2 Ativo

3.922.160,99

Interpretação : Quanto maior, melhor. A empresa vendeu R\$ 1,58 para cada R\$ 1,00 de investimento total.

61,3 %

38.7 % 14.2

□ 61.3 % 14.1

#### 15 - Margem Líquida

15.1 Lucro Líquido

2.021.119,06

15.2 Vendas Líquidas

= 0,33

6.212.855,51

Interpretação : Quanto maior, melhor. A empresa obtém R\$ 32,53 de lucro para cada R\$ 100,00 vendidos.





ROGERIO SOUZA DUARTE DA SILVA

NUBIA - 13:15:09







Nome: L2W3 DIGITAL LTDA CNPJ: 05.244.232/0001-09

Folha: 6

#### ÍNDICES DE LIQUIDEZ

#### <u> 16 - Liquidez Geral</u>

16.1 Ativo Circulante + Ativo Realizável a LP 2.304.153,87

16.2 Passivo Circulante + Passivo Não-

1.520.238,78

-Circulante (Obrigações a LP)

Interpretação: Quanto maior, melhor