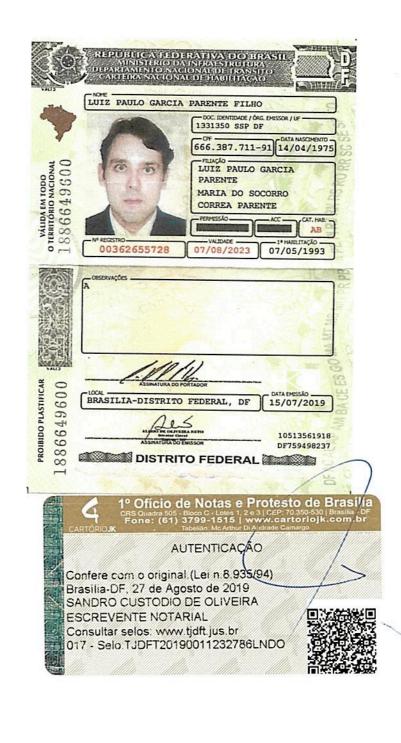

Nome: FABIO PAIXAO DE AZEVEDO

1

FILTROS APLICADOS:

CPF / CNPJ: 05244232000109

**ATUALIZAR** 

LIMPAR

Data da consulta: 28/08/2019 11:20:16

Data da última atualização: 28/08/2019 04:45:16