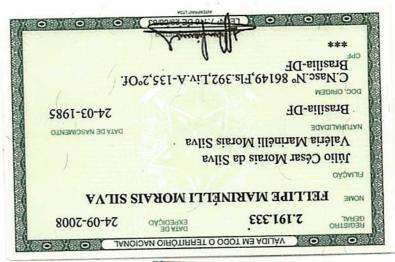

Brasília - DF, 29 de Maio de 2019.

BRUNO CÉSAR DE CARVALHO LADEIRA

FELLIPE MARINELLI MORAIS SILVA

Testemunhas:

Rogerio Souza Duarte da Silva

RG: 1.516.395 SSP/DF CPF: 573.599.971-00 Victor Pradera Resende RG: 2.167.311 SSP/DF

CPF: 023.595.461-63

B

1

6









Junta Comercial do Distrito Federal

Certifico registro sob o nº 1296078 em 02/08/2019 da Empresa L2W3 DIGITAL LTDA, Nire 53201156958 e protocolo 191296228 - 01/08/2019. Autenticação: AC32FE70F8704615818288B09A5D737D58EE9AF9. Maxmiliam Patriota Carneiro - Secretário-Geral. Para validar este documento, acesse http://jcdf.mdic.gov.br e informe nº do protocolo 19/129.622-8 e o código de segurança 2SmG Esta cópia foi autenticada digitalmente e assinada em 05/08/2019 por Maxmiliam Patriota Carneiro - Secretário-Geral.















1º Ofício de Notas e Protesto de Brasilia CRS Quadra 505 - Bloco C - Lotea 1, 2 e 3 | CEP, 70.350-530 | Brasilia - DF Fone: (61) 3799-1515 | www.cartorlojk.com.br

AUTENTICAÇÃO

Confere com o original (Leve 8 935/94)
Brasilia-DF, 28 de Junho de 2019
VINICIUS ALVES SARMENTO
ESCREVENTE NOTARIAL
Consultar selos montrials

Consultar selos: www.tjdft.jus/br 077 - Selo TJDFT20190010923210PBBE

















### REPÚBLICA FEDERATIVA DO BRASIL

SERVIÇOS NOTARIAIS E DE REGISTROS DO DISTRITO FEDERAL

5° OFÍCIO DE NOTAS, REGISTRO CIVIL, TÍTULOS E DOCUMENTOS PROTESTOS DE TÍTULOS E PESSOAS JURÍDICAS DO GUARÁ/DF

CNPJ: 15.664.341/0001-39

TITULAR: EMIVAL MOREIRA DE ARAÚJO

CONTROLE Nº: 216746

TABLA ESPECIAL GUARÁ I - DF - CEP: 71.010-003 OLVEL E PROTPIO A

FONE: (61) 3552-0005 - 3568-3200

FOLH