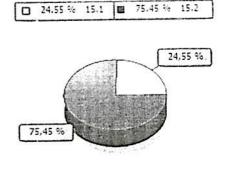

6.



Nome: L2W3 DIGITAL LTDA CNPJ: 05.244.232/0001-09

Folha:5

#### ÍNDICES DE RENTABILIDADE

#### 13 - Rentabilidade do Patrimônio Líquido

13.1 Lucro Líquido

2.021.119,06

13.2 Patrimônio Líquido Médio

1.671.481,63

Interpretação : Quanto maior, melhor. A empresa obtém R\$ 120,92 de lucro para cada R\$ 100,00 de capital próprio investido, em média.



#### 14 - Giro do Ativo

14.1 Vendas Líquidas

6.212.855,51

14.2 Ativo

3.922.160,99

Interpretação : Quanto maior, melhor. A empresa vendeu R\$ 1,58 para cada R\$ 1,00 de investimento total.

61,3 %

38.7 % 14.2

□ 61.3 % 14.1

#### 15 - Margem Líquida

15.1 Lucro Líquido

2.021.119,06

15.2 Vendas Líquidas

= 0,33

6.212.855,51

Interpretação : Quanto maior, melhor. A empresa obtém R\$ 32,53 de lucro para cada R\$ 100,00 vendidos.





ROGERIO SOUZA DUARTE DA SILVA

NUBIA - 13:15:09







Nome: L2W3 DIGITAL LTDA CNPJ: 05.244.232/0001-09

Folha: 6

#### ÍNDICES DE LIQUIDEZ

#### <u> 16 - Liquidez Geral</u>

16.1 Ativo Circulante + Ativo Realizável a LP 2.304.153,87

16.2 Passivo Circulante + Passivo Não-

1.520.238,78

-Circulante (Obrigações a LP)

Interpretação: Quanto maior, melhor. A empresa possui R\$ 1,52 de ativo circulante e ativo realizável a longo prazo para cada R\$ 1,00 de dívida total.



#### 17 - Liquidez Corrente

17.1 Ativo Circulante

2.304.153,87

17.2 Passivo Circulante

754.565,37 = 3,05

Interpretação : Quanto maior, melhor. A empresa possui R\$ 3,05 de ativo circulante para cada R\$ 1,00 de dívida de curto prazo.



☐ 75.33 % 17.1 ☐ 24.67 % 17.2

#### 18 - Liquidez Seca

18.1 Ativo Circulante -