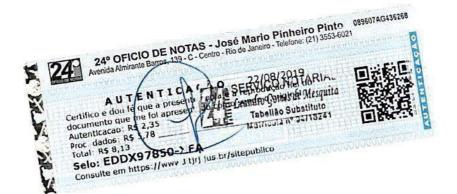

23/12/2015 e inscrito junto ao CPF sob o nº162.795.627-19; Bruno José Barbosa Guilhon, brasileiro, solteiro, advogado, inscrito na OAB/SC nº 25.551 emitida em 17/07/2008 e no CPF sob o nº 027.308.799-19, Bruno Ribeiro de Oliveira,









Junta Comercial do Distrito Federal

Certifico registro sob o nº 1283840 em 19/06/2019 da Empresa FSB COMUNICACAO E PLANEJAMENTO ESTRATEGICO LTDA, Nire

53202129466 e protocolo 190963425 - 23/05/2019. Autenticação: DF297D944B8A127815D189A76BBC65EE5BAD664. Saulo Izidorio Vieira 
Secretário-Geral. Para validar este documento, acesse http://jcdf.mdic.gov.br e informe nº do protocolo 19/096.342-5 e o código de segurança TrYD

Esta cópia foi autenticada digitalmente e assinada em 19/06/2019 por Saulo Izidorio Vieira - Secretário-Geral.

SOMO VIENA

ág. 5/9



brasileiro, solteiro, advogado devidamente inscrito na OAB/SC sob o n. 44.674 expedida em 29/03/2016, portador da carteira de identidade nº 5180650 expedida pela SSP/SC em 17/01/2011, e inscrito junto ao CPF sob o nº 080.546.469-76, Cauê Machado Oliveira Brasil, brasileiro, casado, advogado devidamente inscrito na OAB/SC sob o n°45.905, portador da carteira de identidade n.º 1080618737, expedida pelo SSP/RS em 05/02/2007, e inscrito junto ao CPF sob o n.º 016.195.120-17; Clajiton Valter Corrêa, brasileiro, solteiro, advogado devidamente inscrito na OAB/SC sob o nº40.726 emitida em 12.12.2014, inscrito no CPF sob o nº 051.842.049-38, Diana Matos Aguiar, brasileira, solteira, advogada, inscrita na OAB/SC 36.561 expedida em 13/05/2013 e no CPF sob o nº 004.595.239-61, Diego Bacelar Liparizi