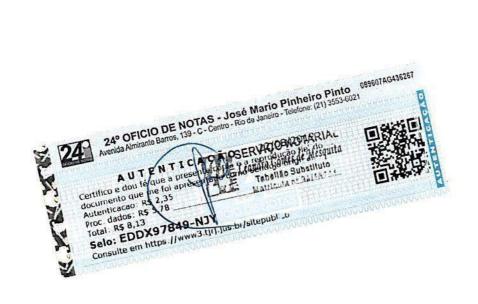

te inscrita na OAB/SC sob o nº 38.532, portadora da carteira de identidade nº 5.100.204 expedida pela SSP/SC em 02/10/2001, e inscrita junto ao CPF sob o nº 007.976.609-92, Marcos da Silva Andrade, brasileiro, solteiro, estagiario, portador da carteira de





Junta Comercial do Distrito Federal

Certifico registro sob o nº 1283840 em 19/06/2019 da Empresa FSB COMUNICACAO E PLANEJAMENTO ESTRATEGICO LTDA, Nire
53202129466 e protocolo 190963425 - 23/05/2019. Autenticação: DF297D944B8A127815D189A76BBC65EE5BAD664. Saulo Izidorio Vieira Secretário-Geral. Para validar este documento, acesse http://jcdf.mdic.gov.br e informe nº do protocolo 19/096.342-5 e o código de segurança TrYD
Esta cópia foi autenticada digitalmente e assinada em 19/06/2019 por Saulo Izidorio Vieira - Secretário-Geral.







identidade de n°35.715.542-7 expedida pela SSP/SP em 08/10/2012, e inscrito ao CPF sob n.º 349.535.348-83, Mariana Kapps Coutinho, brasileira, solteira, advogada, inscrita na OAB/RJ n°177.231 emitida em 14/11/2012, portadora da cédula de identidade RG nº 11828802-6, onde consta o CPF/MF sob nº 124.585.797-52, Matheus Ribeiro da Silva, brasileiro, solteiro, estagiário, portador da carteira de identidade n.º 277684940 expedida pela DIC/RJ em 19/06/2013 e inscrito junto ao CPF sob o nº149.211.337-94; Mirella de Castro Nanni, brasileira, solteira, advogada, inscrita na OAB/SP sob o nº 224.456 expedida em 11/08/2004 e no CPF/MF sob o nº 288.213.538-69, Moane Pinheiro Santos, brasileira, solteira, bacharel em Direito, portadora da carteira de identidade nº 5428888 expedida pelo SPTC/GO em 06/0