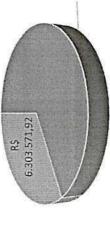

utilize o cód/go 3658/1E57-FBB7-7423.





Índice de Solvência

R\$ 4.087.350,56 + R\$ 2.216.221,36 Passivo Exigível Total R\$ 12.192.349,00 Ativo Total S S.

R\$ 6.303.571,92 Índice de Solvência

R\$ 12.192.349,00

Ativo Total
 Passivo Exigível

RENATO DE SALLES OLIVEIRA **ADMINISTRADOR** 

CPF: 635.287.111-91

ANDREA REGINA CRUZ DE ASSIS CPF: 510.142.622-91 CRC RJ-100747/O



Este documento foi assinado digitalmente por Renato De Salles Oliveira e Andrea Regina Cruz De Assts.

Para verificar as assinaturas vá ao site https://www.portaldeassinaturas.com.br:443 e utilize o código 3659/E57-FBB7-7423.

1,9342

**S**=

Índice de Endividamento Geral

Passivo Circulante + Passivo não circulante EG=

R\$ 4.087.350,56 + R\$ 2.216.221,36 EG=

R\$ 12.192.349,00

EG=

Índice de Endividamento Geral



R\$ 12.192.349,00

ANDREA REGINA CRUZ DE ASSIS CPF: 510.142.622-91 CRC RJ-100747/O

RENATO DE SALLES OLIVEIRA CPF: 635.287.111-91 **ADMINISTRADOR** 



Este documento foi assinado digitalmente por Renato De Salles Oliveira e Andrea Regina Cruz De Assis.
Para verificar as assinaturas vá ao site https://www.portaldeassinaturas.com.br:443 e utilize o código 36f8-1E57-FBB7-7423.



## PROTOCOLO DE ASSINATURA(S)

O documento acima foi proposto para assinatura digital na plataforma Portal de Assinaturas Certisign. Para verificar as assinaturas clique no link: https://www.portaldeassinaturas.com.br/Verificar/3658-1E57-FBB7-7423 ou vá até o site https://www.portaldeassinaturas.com.br:443 e utilize o código abaixo para verificar se este documento é válido.

Código para verificação: 3658-1E57-FBB7