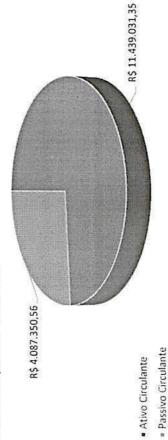

tal

R\$ 12.192.349,00

R\$ 6.303.571,92

ANDREA REGINA CRUZ DE ASSIS CRC RJ-100747/O

CPF: 510.142.622-91

RENATO DE SALLES OLIVEIRA CPF: 635.287.111-91 **ADMINISTRADOR** 

Este documento foi assinado digitalmente por Renato De Salles Oliveira e Andrea Regina Cruz De Aşsîs, Para verificar as assinaturas vá ao site https://www.portaldeassinaturas.com.br:443 e utilize o/codigo 3658-1E57-FBB7-7423.





Índice de Liquidez Corrente

| nte              | ante               | 1,35              | 95′              |  |
|------------------|--------------------|-------------------|------------------|--|
| Ativo Circulante | Passivo Circulante | R\$ 11.439.031,35 | R\$ 4.087.350,56 |  |
|                  |                    |                   |                  |  |

Índice de Liquidez Corrente



RENATO DE SALLES OLIVEIRA **ADMINISTRADOR** 

ANDREA REGINA CRUZ DE ASSIS

CPF: 510.142.622-91 CRC RJ-100747/O

CPF: 635.287.111-91

Este documento foi assinado digitalmente por Renato De Salles Oliveira e Andrea Regina Cruz De Asers Para Verificar as assinaturas vá ao site https://www.portaldeassinaturas.com.br.443 e utilize o cód/go 3658/1E57-FBB7-7423.





Índice de Solvência

R\$ 4.087.350,56 + R\$ 2.216.221,36 Passivo Exigível Total R\$ 12.192.349,00 Ativo Total S S.

R\$ 6.303.571,92 Índice de Solvência

R\$ 12.192.349,00

Ativo Total
 Passivo Exigível

RENATO DE SALLES OLIVEIRA **ADMINISTRADOR** 

CPF: 635.287.111-91

ANDREA REGINA CRUZ DE ASSIS CPF: 510.142.622-91 CRC RJ-100747/O



Este documento foi assinado digitalmente por Renato De Salles Oliveira e Andrea Regina Cruz De As